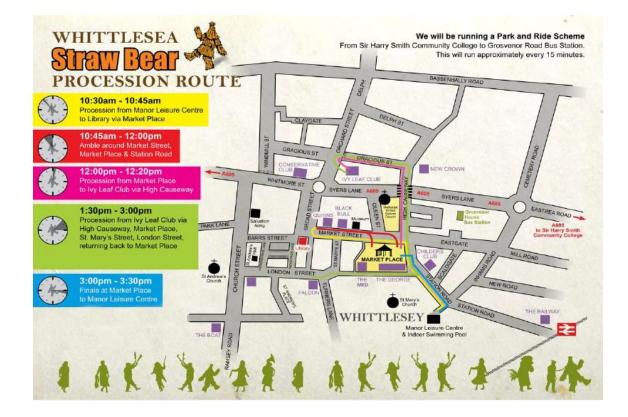

| War Memorial                                                           |
|-------|---------------------------------------------------------------------|--------------------------------------------------------------------------|------------------------------------------------------------------------|
| Teams | Red Leicester<br>Rutland Morris<br>Tyler's Men<br>White Rose Morris | Crosskey Clog<br>Ely & Littleport Riot<br>Mepal Molly<br>Old Glory Molly | Bourne Borderers<br>Clausentum<br>Gog Magog Molly<br>Manor Mill Morris |
|       | Witchmen Border Morris                                              | Peterborough Morris                                                      | Pig Dyke Molly                                                         |



This schedule is subject to change and is correct as of 06/01/23